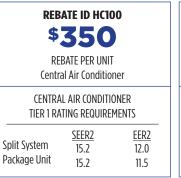

## **CEE TIER 2 REBATES**

| REBATE ID HC110<br>\$600                              |                              |                             | REBATE ID HC114<br>\$700                        |                              |                             |                            |  |
|-------------------------------------------------------|------------------------------|-----------------------------|-------------------------------------------------|------------------------------|-----------------------------|----------------------------|--|
| REBATE PER UNIT<br>Central Air Conditioner            |                              |                             | REBATE PER UNIT<br>Central Heat Pump            |                              |                             |                            |  |
| CENTRAL AIR CONDITIONER<br>TIER 2 RATING REQUIREMENTS |                              |                             | CENTRAL HEAT PUMP<br>TIER 2 RATING REQUIREMENTS |                              |                             |                            |  |
| Split System<br>Package Unit                          | <u>SEER2</u><br>16.0<br>16.0 | <u>EER2</u><br>12.0<br>12.0 | Split System<br>Package Unit                    | <u>SEER2</u><br>17.0<br>16.0 | <u>EER2</u><br>12.0<br>11.0 | <u>HSPF2</u><br>8.0<br>8.0 |  |